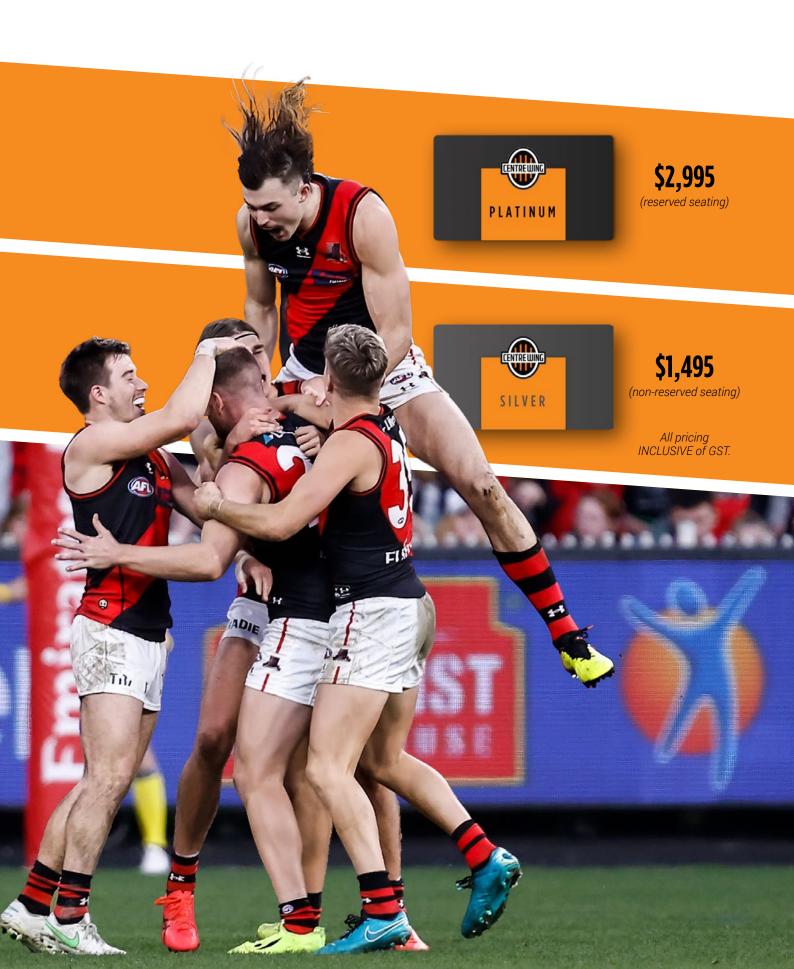

## CATEGORY OPTIONS

## CATEGORY COMPARISON

| MARVEL STADIUM BENEFITS                                                                                                                                                                         | PLATINUM | SILVER |
|-------------------------------------------------------------------------------------------------------------------------------------------------------------------------------------------------|----------|--------|
| Spectacular Premium Reserved Level 2 seats* – right on Centre Wing                                                                                                                              | ✓        |        |
| Access to reserve premium seating on Level 2 – the ultimate way to watch the Footy*                                                                                                             |          | ✓      |
| Exclusive opportunity to pre-purchase a Grand Final Plus Pass to get access to a match of your choice in Week 3 of the Finals, as well as your reserved seat at the 2024 Toyota AFL Grand Final | ✓        | ✓      |
| Reciprocal rights to purchase select Toyota AFL Premiership Home and Away Season matches at the MCG in the MCC Members' Reserve **                                                              | ✓        | ✓      |
| Access to premium food and beverage options at Marvel Stadium                                                                                                                                   | ✓        | ✓      |
| Exclusive Member offers including priority purchase notifications for tickets to selected sporting events, concerts and other events                                                            | ✓        | ✓      |