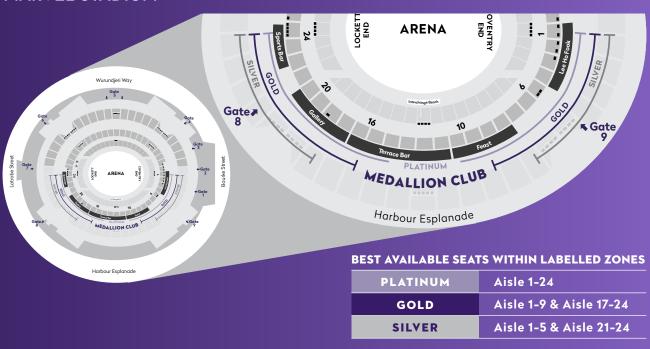

# THE BEST SEATS IN THE HOUSE

## MARVEL STADIUM

## **SEATS & TICKETING**

As a Club member, you will enjoy exclusive seating on Level 2 at Marvel Stadium and premium seating at the MCG. Tickets are fully transferable, so you can share your tickets with colleagues, clients, friends or family.