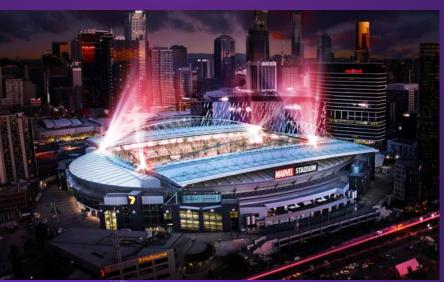

# WORLD CLASS DINING AT MARYEL STADIUM

Accompany every game with the perfect meal from our amazing restaurants. You'll also enjoy access to the Sports Bar and the Terrace Bar & Balcony.

# WORLD CLASS DINING AT MARYEL STADIUM

## MARVEL STADIUM