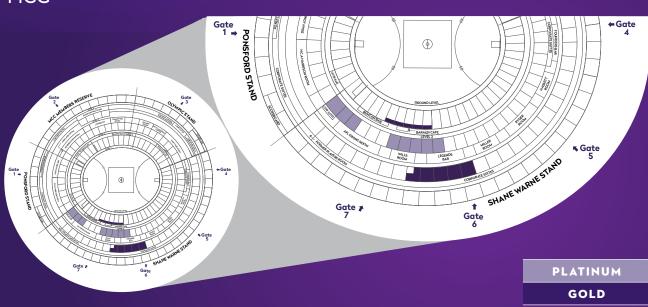

# THE BEST SEATS IN THE HOUSE

## MCG

## **SEATS & TICKETING**

As a Club member, you will enjoy exclusive seating on Level 2 at Marvel Stadium and premium seating at the MCG. Tickets are fully transferable, so you can share your tickets with colleagues, clients, friends or family.